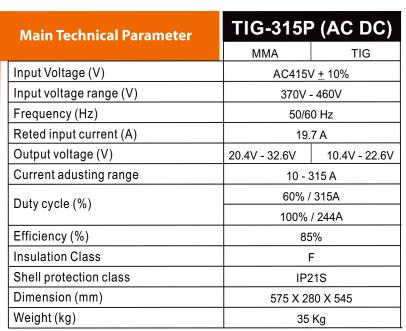

## AC/DC INVERTER PULSE TIG/MMA Welding Machine

- ◆ New generation Mosfet invertor based AC/DC Tig welding machine.
- Perfect welds with Up slope, Down slope and Pulsing feature.
- Light weight and portable.
- ♦ High efficiency upto 40% power saving than conventional machines.
- ◆ Over heating, over voltage protection.

ccessories

- One machine has multiple functions, including DC pulse TIG welding, DC TIG welding, AC pulse TIG welding, AC TIG welding, and Manual arc welding and so on.
- ◆ The front panel layout is designed in accordance with the principle of standardized operation process, with humanized overall operation and convenient and fast parameter adjustment.
- ◆ It has the functions of slow current rise, slow current drop, pulse frequency, early gas supply and delayed gas cut-off, especially suitable for automatic welding.
- Wide range of welding materials, suitable for the welding of low carbon steel, stainless steel, alloy steel, red copper, brass, aluminum, aluminum magnesium alloy and other materials.