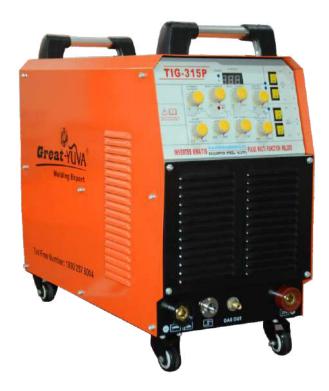

## AC/DC INVERTER PULSE TIG/MMA Welding Machine

- ◆ New generation Mosfet invertor based AC/DC Tig welding machine.
- Perfect welds with Up slope, Down slope and Pulsing feature.
- Light weight and portable.
- ♦ High efficiency upto 40% power saving than conventional machines.
- ◆ Over heating, over voltage protection.

ccessories

- One machine has multiple functions, including DC pulse TIG welding, DC TIG welding, AC pulse TIG welding, AC TIG welding, and Manual arc welding and so on.
- ◆ The front panel layout is designed in accordance with the principle of standardized operation process, with humanized overall operation and convenient and fast parameter adjustment.
- ◆ It has the functions of slow current rise, slow current drop, pulse frequency, early gas supply and delayed gas cut-off, especially suitable for automatic welding.
- Wide range of welding materials, suitable for the welding of low carbon steel, stainless steel, alloy steel, red copper, brass, aluminum, aluminum magnesium alloy and other materials.